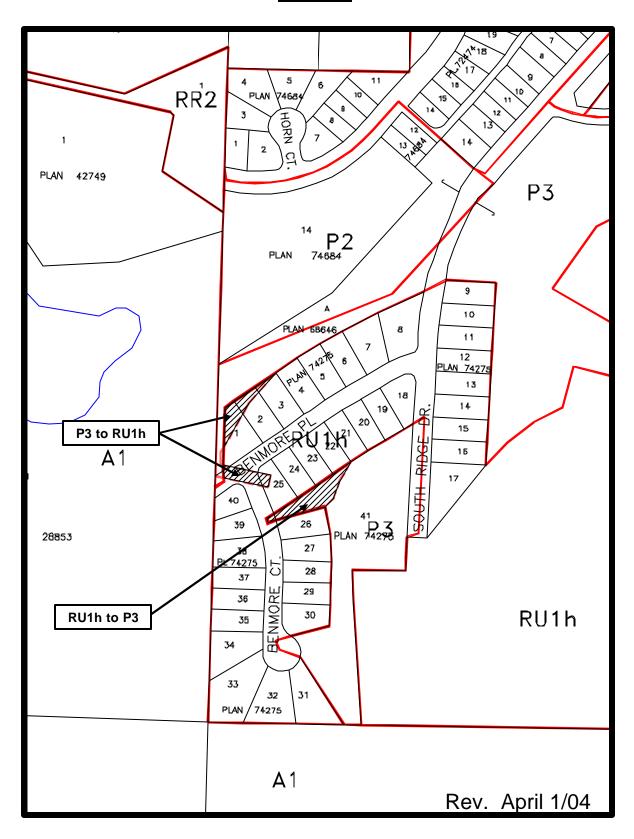

- (i) Lot 3, Section 27, Township 26, ODYD, Plan 13359 located at 620 Franklyn Road, Kelowna, B.C., from P2 Education and Minor Institutional zone to the RU6 Two Dwelling Housing zone
- 2. AND THAT City of Kelowna Zoning Bylaw No. 8000 be amended by changing the zoning classifications of the following properties shown on "Map 1" to "Map 5" inclusive as attached to this bylaw:
  - (a) Map 1:
    - Part of Lots 1, 2 3 and 25, DL 1688S, SDYD, Plan KAP7425 located at 610, 614, 618 and 611 Benmore Place, Kelowna, B.C., from the P3 Parks and Open Space zone to the RU1h Large Lot Housing (Hillside Area) zone;
      - (ii) Part of Lot 41, DL 1688S, SDYD, Plan KAP74275 located at 5241 Benmore Court, Kelowna, B.C., from the RU1h Large Lot Housing (Hillside Area) to the P3 Parks and Open Space zone;
  - (b) Map 2:
    - (i) Part of Lots 5, 6, 7, 8, and 9, DL 579, SDYD, Plan KAP74689 located at 1072, 1060, 1048, 1036, and 1024 Arbor View Drive, Kelowna, B.C., from the RR2 Rural Residential 2 zone to the RU1 Large Lot Housing zone;
    - (ii) Part of Lots 21, 22, 37, 38, 39 and 40, DL579, SDYD, Plan KAP74689 located at 4921 and 4915 Wabler Court and 1091, 1097, 1103, 1109 Arbor View Drive, Kelowna, B.C., from the A1 Agriculture 1 zone to the RU1 Large Lot Housing zone;
  - (c) Map 3:
    - (i) Part of Lots 26, 27, 28, 29 and 30, Section 13, Township 26, ODYD, Plan KAP75167 located at 1988, 2001, 1993, 1985 and 1977 Kloppenburg Court, Kelowna, B.C., from the RU4h Low Density Cluster Housing (Hillside Area) zone to RU1h Large Lot Housing (Hillside Area) zone;
  - (d) Map 4:
    - (i) Part of Lot 1, DL's 126, 127 and 142, ODYD, Plan KAP74479 located at 1959 Underhill Street, Kelowna, B.C., from the A1 Agriculture 1 zone to the C4 Urban Centre Commercial zone;
    - (ii) Part of Lot 2, DL's 142 and 4646, ODYD, Plan KAP74479 located at 1947 Underhill Street, Kelowna, B.C., from the A1 Agriculture 1 zone to the RM6 High Rise Apartment Housing zone;
  - (e) Map 5:
    - (i) Part of Lot A, Sections 4, 5, 8 and 9, Township 23, ODYD, Plan KAP69724 Except Plans KAP71944 and KAP73768 located at 2025 Begbie Road, Kelowna, B.C., from the P3 Parks and Open Space zone to RU2h Medium Lot Housing (Hillside Area) zone; RU1h Large Lot Housing (Hillside Area) zone; RU2h Medium Lot Housing (Hillside Area) zone; RU2h Medium Lot Housing (Hillside Area) zone to RU1h Large Lot Housing (Hillside Area) zone to P3 Parks and Open Space zone and from P4 Utilities zone to P3 Parks and Open Space zone;
    - (ii) Part of Lots 33, 34 and 35, Section 9, Township 23, ODYD, Plan KAP73768 located at 920, 876 and 898 Big Rock Court, Kelowna,