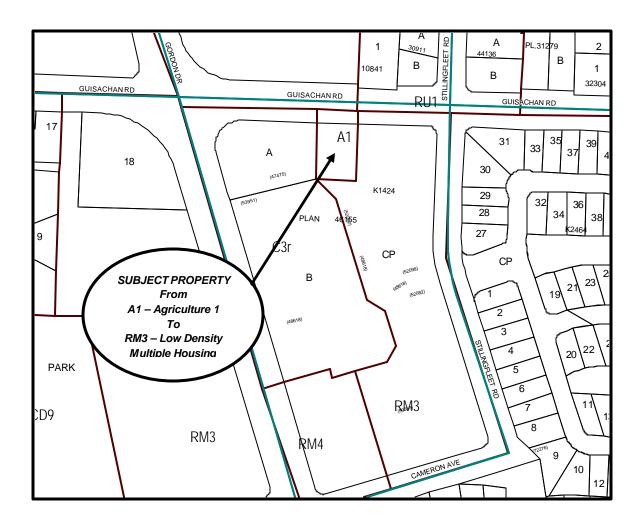

- 1. THAT City of Kelowna Zoning Bylaw No. 8000 be amended by changing the zoning classifications of:
  - (a) Parcel Z, Section 20, Township 26, ODYD, Plan 3604 located at 1531 Bernard Avenue, Kelowna, B.C., from the RU6 Two Dwelling Housing zone to the RU6b Two Dwelling Housing with Boarding or Lodging House zone;
  - (b) Parcel A (DD 129455F and Plan B4490) of Lot 7, District Lot 14, ODYD, Plan 2336 located at 301 West Avenue, Kelowna, B.C., from the C9 Tourist Commercial zone to the RU6 Two Dwelling Housing zone;
  - (c) Parcel A (DD 145723F and Plan B6784), Lot 25, Section 16, Township 26, ODYD, Plan 187 located at 2857 East Kelowna Road, Kelowna, B.C., from the P4 Utilities zone to the A1 Agriculture 1 zone;
  - (d) Lot A, District Lots 126 and 532, ODYD, Plan KAP62809 located at 2305/2307 Enterprise Way, Kelowna, B.C., from the I2 General Industrial zone and C10 Service Commercial zone to the I2 General Industrial zone;
  - (e) Lot B, District Lot 126 and 532, ODYD, Plan KAP62809 located at 2320 Highway 97 North, Kelowna, B.C., from the I2 General Industrial zone and C10 Service Commercial zone to the C10 Service Commercial zone;
  - (f) (Part of) Lot CP, Plan K1424 located at 2350-2370 Stillingfleet Road Kelowna, B.C., from the A1 Agriculture 1 zone to the RM3 Low Density Multiple Housing zone as shown on Map "A" attached to this bylaw;
  - (g) Lot A, Section 19, Township 26, ODYD, Plan 38095 located at 1340 Springfield Road, Kelowna, B.C., from the RU2 Medium Lot Housing zone to the RU6 Two Dwelling Housing zone;
  - (h) Lot CP and Lots 1-42, Plan K1125 located at 555 Glenmeadows Road, Kelowna, B.C., from the RM2 Low Density Row Housing zone to the RU5 Bareland Strata Housing zone;

# **MAP "A"**