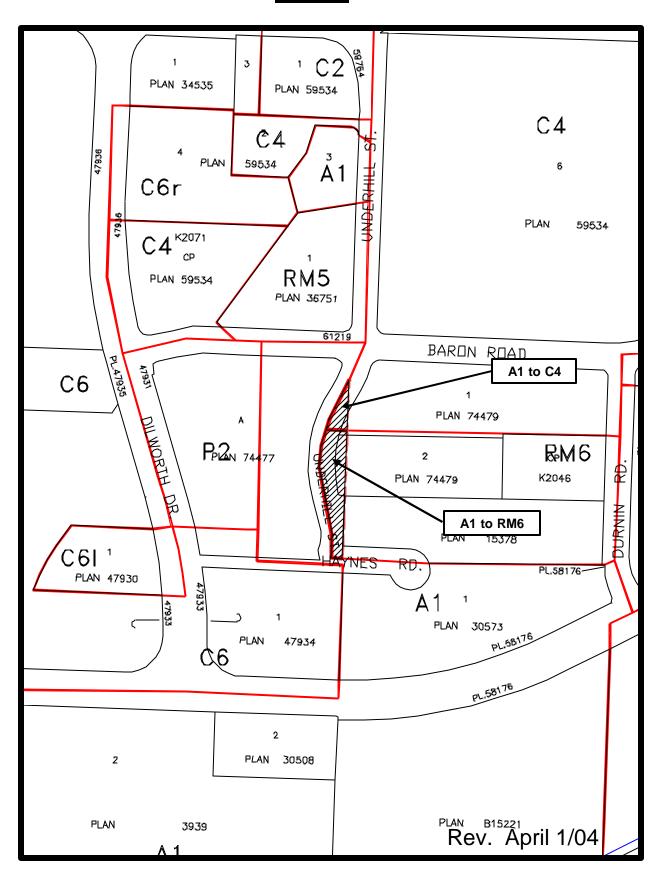

- (i) Lot 3, Section 27, Township 26, ODYD, Plan 13359 located at 620 Franklyn Road, Kelowna, B.C., from P2 Education and Minor Institutional zone to the RU6 Two Dwelling Housing zone
- 2. AND THAT City of Kelowna Zoning Bylaw No. 8000 be amended by changing the zoning classifications of the following properties shown on "Map 1" to "Map 5" inclusive as attached to this bylaw:
  - (a) Map 1:
    - Part of Lots 1, 2 3 and 25, DL 1688S, SDYD, Plan KAP7425 located at 610, 614, 618 and 611 Benmore Place, Kelowna, B.C., from the P3 Parks and Open Space zone to the RU1h Large Lot Housing (Hillside Area) zone;
      - (ii) Part of Lot 41, DL 1688S, SDYD, Plan KAP74275 located at 5241 Benmore Court, Kelowna, B.C., from the RU1h Large Lot Housing (Hillside Area) to the P3 Parks and Open Space zone;
  - (b) Map 2:
    - (i) Part of Lots 5, 6, 7, 8, and 9, DL 579, SDYD, Plan KAP74689 located at 1072, 1060, 1048, 1036, and 1024 Arbor View Drive, Kelowna, B.C., from the RR2 Rural Residential 2 zone to the RU1 Large Lot Housing zone;
    - (ii) Part of Lots 21, 22, 37, 38, 39 and 40, DL579, SDYD, Plan KAP74689 located at 4921 and 4915 Wabler Court and 1091, 1097, 1103, 1109 Arbor View Drive, Kelowna, B.C., from the A1 Agriculture 1 zone to the RU1 Large Lot Housing zone;
  - (c) Map 3:
    - (i) Part of Lots 26, 27, 28, 29 and 30, Section 13, Township 26, ODYD, Plan KAP75167 located at 1988, 2001, 1993, 1985 and 1977 Kloppenburg Court, Kelowna, B.C., from the RU4h Low Density Cluster Housing (Hillside Area) zone to RU1h Large Lot Housing (Hillside Area) zone;
  - (d) Map 4:
    - (i) Part of Lot 1, DL's 126, 127 and 142, ODYD, Plan KAP74479 located at 1959 Underhill Street, Kelowna, B.C., from the A1 Agriculture 1 zone to the C4 Urban Centre Commercial zone;
    - (ii) Part of Lot 2, DL's 142 and 4646, ODYD, Plan KAP74479 located at 1947 Underhill Street, Kelowna, B.C., from the A1 Agriculture 1 zone to the RM6 High Rise Apartment Housing zone;
  - (e) Map 5:
    - (i) Part of Lot A, Sections 4, 5, 8 and 9, Township 23, ODYD, Plan KAP69724 Except Plans KAP71944 and KAP73768 located at 2025 Begbie Road, Kelowna, B.C., from the P3 Parks and Open Space zone to RU2h Medium Lot Housing (Hillside Area) zone; RU1h Large Lot Housing (Hillside Area) zone; RU2h Medium Lot Housing (Hillside Area) zone; RU2h Medium Lot Housing (Hillside Area) zone to RU1h Large Lot Housing (Hillside Area) zone to P3 Parks and Open Space zone and from P4 Utilities zone to P3 Parks and Open Space zone;
    - (ii) Part of Lots 33, 34 and 35, Section 9, Township 23, ODYD, Plan KAP73768 located at 920, 876 and 898 Big Rock Court, Kelowna,