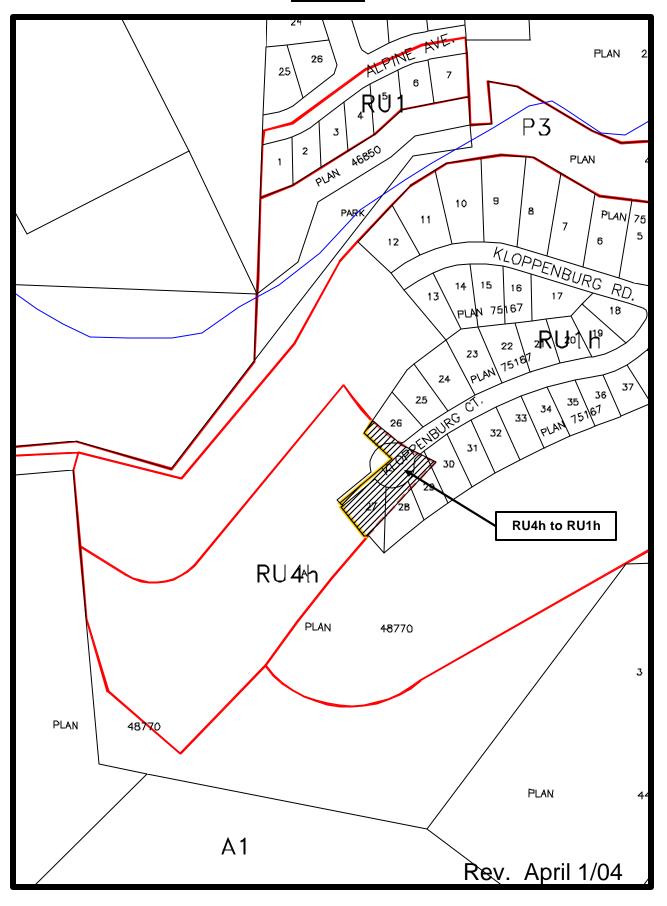

- (i) Lot 3, Section 27, Township 26, ODYD, Plan 13359 located at 620 Franklyn Road, Kelowna, B.C., from P2 Education and Minor Institutional zone to the RU6 Two Dwelling Housing zone
- 2. AND THAT City of Kelowna Zoning Bylaw No. 8000 be amended by changing the zoning classifications of the following properties shown on "Map 1" to "Map 5" inclusive as attached to this bylaw:
  - (a) Map 1:
    - Part of Lots 1, 2 3 and 25, DL 1688S, SDYD, Plan KAP7425 located at 610, 614, 618 and 611 Benmore Place, Kelowna, B.C., from the P3 Parks and Open Space zone to the RU1h Large Lot Housing (Hillside Area) zone;
      - (ii) Part of Lot 41, DL 1688S, SDYD, Plan KAP74275 located at 5241 Benmore Court, Kelowna, B.C., from the RU1h Large Lot Housing (Hillside Area) to the P3 Parks and Open Space zone;
  - (b) Map 2:
    - (i) Part of Lots 5, 6, 7, 8, and 9, DL 579, SDYD, Plan KAP74689 located at 1072, 1060, 1048, 1036, and 1024 Arbor View Drive, Kelowna, B.C., from the RR2 Rural Residential 2 zone to the RU1 Large Lot Housing zone;
    - (ii) Part of Lots 21, 22, 37, 38, 39 and 40, DL579, SDYD, Plan KAP74689 located at 4921 and 4915 Wabler Court and 1091, 1097, 1103, 1109 Arbor View Drive, Kelowna, B.C., from the A1 Agriculture 1 zone to the RU1 Large Lot Housing zone;
  - (c) Map 3:
    - (i) Part of Lots 26, 27, 28, 29 and 30, Section 13, Township 26, ODYD, Plan KAP75167 located at 1988, 2001, 1993, 1985 and 1977 Kloppenburg Court, Kelowna, B.C., from the RU4h Low Density Cluster Housing (Hillside Area) zone to RU1h Large Lot Housing (Hillside Area) zone;
  - (d) Map 4:
    - (i) Part of Lot 1, DL's 126, 127 and 142, ODYD, Plan KAP74479 located at 1959 Underhill Street, Kelowna, B.C., from the A1 Agriculture 1 zone to the C4 Urban Centre Commercial zone;
    - (ii) Part of Lot 2, DL's 142 and 4646, ODYD, Plan KAP74479 located at 1947 Underhill Street, Kelowna, B.C., from the A1 Agriculture 1 zone to the RM6 High Rise Apartment Housing zone;
  - (e) Map 5:
    - (i) Part of Lot A, Sections 4, 5, 8 and 9, Township 23, ODYD, Plan KAP69724 Except Plans KAP71944 and KAP73768 located at 2025 Begbie Road, Kelowna, B.C., from the P3 Parks and Open Space zone to RU2h Medium Lot Housing (Hillside Area) zone; RU1h Large Lot Housing (Hillside Area) zone; RU2h Medium Lot Housing (Hillside Area) zone; RU2h Medium Lot Housing (Hillside Area) zone to RU1h Large Lot Housing (Hillside Area) zone to P3 Parks and Open Space zone and from P4 Utilities zone to P3 Parks and Open Space zone;
    - (ii) Part of Lots 33, 34 and 35, Section 9, Township 23, ODYD, Plan KAP73768 located at 920, 876 and 898 Big Rock Court, Kelowna,