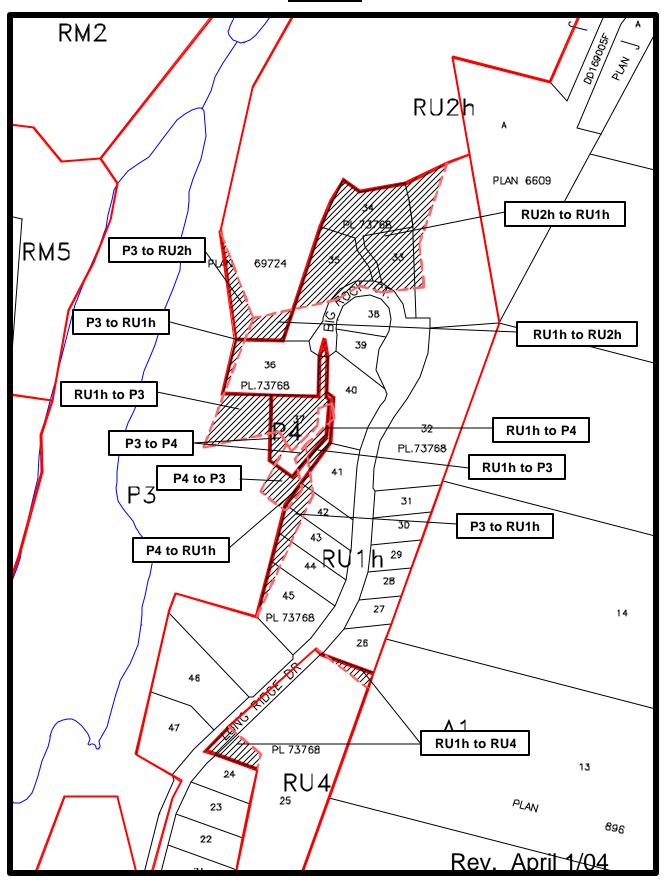

- (i) Lot 3, Section 27, Township 26, ODYD, Plan 13359 located at 620 Franklyn Road, Kelowna, B.C., from P2 Education and Minor Institutional zone to the RU6 Two Dwelling Housing zone
- 2. AND THAT City of Kelowna Zoning Bylaw No. 8000 be amended by changing the zoning classifications of the following properties shown on "Map 1" to "Map 5" inclusive as attached to this bylaw:
  - (a) Map 1:
    - Part of Lots 1, 2 3 and 25, DL 1688S, SDYD, Plan KAP7425 located at 610, 614, 618 and 611 Benmore Place, Kelowna, B.C., from the P3 Parks and Open Space zone to the RU1h Large Lot Housing (Hillside Area) zone;
      - (ii) Part of Lot 41, DL 1688S, SDYD, Plan KAP74275 located at 5241 Benmore Court, Kelowna, B.C., from the RU1h Large Lot Housing (Hillside Area) to the P3 Parks and Open Space zone;
  - (b) Map 2:
    - (i) Part of Lots 5, 6, 7, 8, and 9, DL 579, SDYD, Plan KAP74689 located at 1072, 1060, 1048, 1036, and 1024 Arbor View Drive, Kelowna, B.C., from the RR2 Rural Residential 2 zone to the RU1 Large Lot Housing zone;
    - (ii) Part of Lots 21, 22, 37, 38, 39 and 40, DL579, SDYD, Plan KAP74689 located at 4921 and 4915 Wabler Court and 1091, 1097, 1103, 1109 Arbor View Drive, Kelowna, B.C., from the A1 Agriculture 1 zone to the RU1 Large Lot Housing zone;
  - (c) Map 3:
    - (i) Part of Lots 26, 27, 28, 29 and 30, Section 13, Township 26, ODYD, Plan KAP75167 located at 1988, 2001, 1993, 1985 and 1977 Kloppenburg Court, Kelowna, B.C., from the RU4h Low Density Cluster Housing (Hillside Area) zone to RU1h Large Lot Housing (Hillside Area) zone;
  - (d) Map 4:
    - (i) Part of Lot 1, DL's 126, 127 and 142, ODYD, Plan KAP74479 located at 1959 Underhill Street, Kelowna, B.C., from the A1 Agriculture 1 zone to the C4 Urban Centre Commercial zone;
    - (ii) Part of Lot 2, DL's 142 and 4646, ODYD, Plan KAP74479 located at 1947 Underhill Street, Kelowna, B.C., from the A1 Agriculture 1 zone to the RM6 High Rise Apartment Housing zone;
  - (e) Map 5:
    - (i) Part of Lot A, Sections 4, 5, 8 and 9, Township 23, ODYD, Plan KAP69724 Except Plans KAP71944 and KAP73768 located at 2025 Begbie Road, Kelowna, B.C., from the P3 Parks and Open Space zone to RU2h Medium Lot Housing (Hillside Area) zone; RU1h Large Lot Housing (Hillside Area) zone; RU2h Medium Lot Housing (Hillside Area) zone; RU2h Medium Lot Housing (Hillside Area) zone to RU1h Large Lot Housing (Hillside Area) zone to P3 Parks and Open Space zone and from P4 Utilities zone to P3 Parks and Open Space zone;
    - (ii) Part of Lots 33, 34 and 35, Section 9, Township 23, ODYD, Plan KAP73768 located at 920, 876 and 898 Big Rock Court, Kelowna,

- B.C., from the RU2h Medium Lot Housing (Hillside Area) zone to RU1h Large Lot Housing (Hillside Area) zone;
- (iii) Part of Lot 37, Section 9, Township 23, ODYD, Plan KAP73768 located at 833 Big Rock Court, Kelowna, B.C., from the P3 Parks and Open Space zone to P4 Utilities zone and from RU1h Large Lot Housing (Hillside Area) zone to P4 Utilities zone;
- (iv) Part of Lots 41, 42, 43, 44 and 45, Section 9, Township 23, ODYD, Plan KAP73768 located at 822, 800, 768, 746 and 712 Long Ridge Drive, Kelowna, B.C., from the P3 Parks and Open Space zone to RU1h Large Lot Housing (Hillside Area) zone;
- (v) Part of Lot 25, Section 9, Township 23, ODYD, Plan KAP73768 located at 669 Long Ridge Drive, Kelowna, B.C., from the RU1h Large Lot Housing (Hillside Area) zone to RU4 Low Density Cluster Housing zone.
- 3. This bylaw shall come into full force and effect and is binding on all persons as and from the date of adoption.