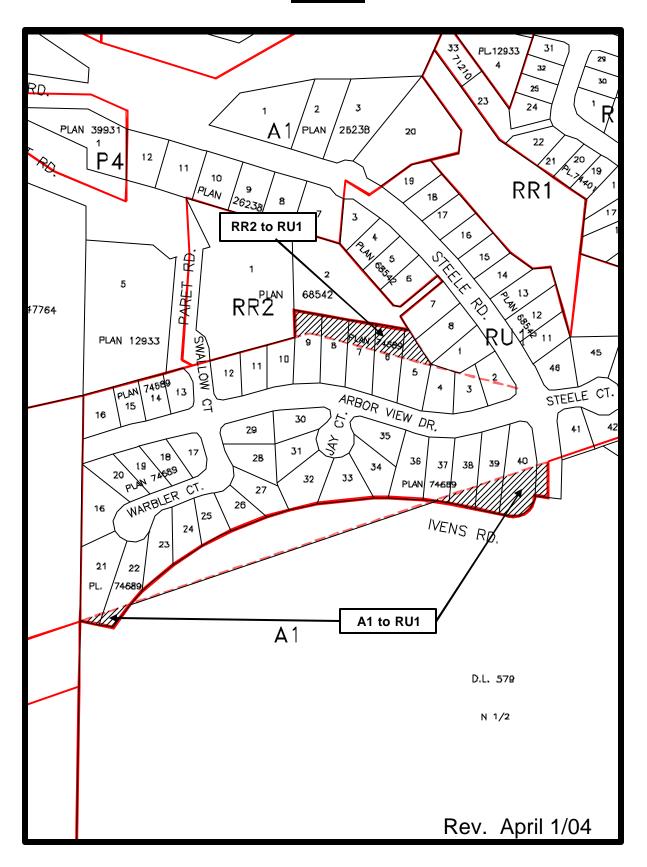

- (i) Lot 3, Section 27, Township 26, ODYD, Plan 13359 located at 620 Franklyn Road, Kelowna, B.C., from P2 Education and Minor Institutional zone to the RU6 Two Dwelling Housing zone
- 2. AND THAT City of Kelowna Zoning Bylaw No. 8000 be amended by changing the zoning classifications of the following properties shown on "Map 1" to "Map 5" inclusive as attached to this bylaw:
  - (a) Map 1:
    - Part of Lots 1, 2 3 and 25, DL 1688S, SDYD, Plan KAP7425 located at 610, 614, 618 and 611 Benmore Place, Kelowna, B.C., from the P3 Parks and Open Space zone to the RU1h Large Lot Housing (Hillside Area) zone;
      - (ii) Part of Lot 41, DL 1688S, SDYD, Plan KAP74275 located at 5241 Benmore Court, Kelowna, B.C., from the RU1h Large Lot Housing (Hillside Area) to the P3 Parks and Open Space zone;
  - (b) Map 2:
    - (i) Part of Lots 5, 6, 7, 8, and 9, DL 579, SDYD, Plan KAP74689 located at 1072, 1060, 1048, 1036, and 1024 Arbor View Drive, Kelowna, B.C., from the RR2 Rural Residential 2 zone to the RU1 Large Lot Housing zone;
    - (ii) Part of Lots 21, 22, 37, 38, 39 and 40, DL579, SDYD, Plan KAP74689 located at 4921 and 4915 Wabler Court and 1091, 1097, 1103, 1109 Arbor View Drive, Kelowna, B.C., from the A1 Agriculture 1 zone to the RU1 Large Lot Housing zone;
  - (c) Map 3:
    - (i) Part of Lots 26, 27, 28, 29 and 30, Section 13, Township 26, ODYD, Plan KAP75167 located at 1988, 2001, 1993, 1985 and 1977 Kloppenburg Court, Kelowna, B.C., from the RU4h Low Density Cluster Housing (Hillside Area) zone to RU1h Large Lot Housing (Hillside Area) zone;
  - (d) Map 4:
    - (i) Part of Lot 1, DL's 126, 127 and 142, ODYD, Plan KAP74479 located at 1959 Underhill Street, Kelowna, B.C., from the A1 Agriculture 1 zone to the C4 Urban Centre Commercial zone;
    - (ii) Part of Lot 2, DL's 142 and 4646, ODYD, Plan KAP74479 located at 1947 Underhill Street, Kelowna, B.C., from the A1 Agriculture 1 zone to the RM6 High Rise Apartment Housing zone;
  - (e) Map 5:
    - (i) Part of Lot A, Sections 4, 5, 8 and 9, Township 23, ODYD, Plan KAP69724 Except Plans KAP71944 and KAP73768 located at 2025 Begbie Road, Kelowna, B.C., from the P3 Parks and Open Space zone to RU2h Medium Lot Housing (Hillside Area) zone; RU1h Large Lot Housing (Hillside Area) zone; RU2h Medium Lot Housing (Hillside Area) zone; RU2h Medium Lot Housing (Hillside Area) zone to RU1h Large Lot Housing (Hillside Area) zone to P3 Parks and Open Space zone and from P4 Utilities zone to P3 Parks and Open Space zone;
    - (ii) Part of Lots 33, 34 and 35, Section 9, Township 23, ODYD, Plan KAP73768 located at 920, 876 and 898 Big Rock Court, Kelowna,